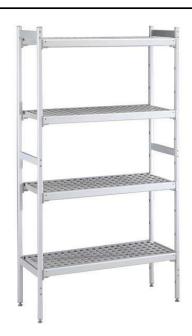

## Stainless Steel Preparation Shelving set for 2830x2430 mm cold room

| ITEM #  |  |
|---------|--|
| MODEL # |  |
|         |  |
| NAME #  |  |
| SIS #   |  |
| AIA#    |  |

137107 (CRS2824)

Shelving set, composed of aluminium uprights and 4 polyethylene louvered shelves, for 2830x2430 mm cold rooms

#### Item No.

4-level shelving set. Designed for corner installation along the sides of the cold room. Louvered sectional polyethylene shelves (depth=373mm). Aluminium (20 micron) side uprights (height=1550mm). Adjustable feet.

#### Construction

- Uprights and shelf frames constructed entirely in anodized aluminium (20 micron).
- 4 tiers.
- Shelves made by section of polyethylene tablets.
- Sectional polyethylene shelves are dishwasher safe.