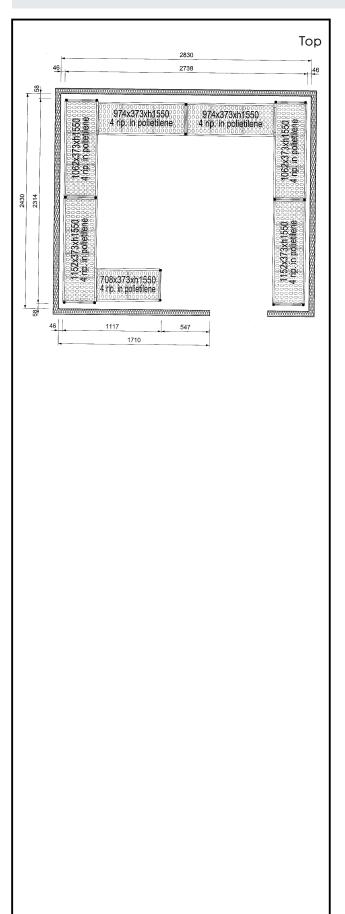

## Stainless Steel Preparation Shelving set for 2830x2430 mm cold room

| ITEM #  |  |
|---------|--|
| MODEL # |  |
|         |  |
| NAME #  |  |
| SIS #   |  |
| AIA#    |  |

137107 (CRS2824)

Shelving set, composed of aluminium uprights and 4 polyethylene louvered shelves, for 2830x2430 mm cold rooms

#### Item No.

4-level shelving set. Designed for corner installation along the sides of the cold room. Louvered sectional polyethylene shelves (depth=373mm). Aluminium (20 micron) side uprights (height=1550mm). Adjustable feet.

### **Key Information:**

External dimensions, length

137107 (CRS2824) 1117-2314-2738-2314 mm

External dimensions,

Depth: 373 mm

External dimensions,

1550 mm Height: Max loading weight: 3600 kg Net weight: 119 kg